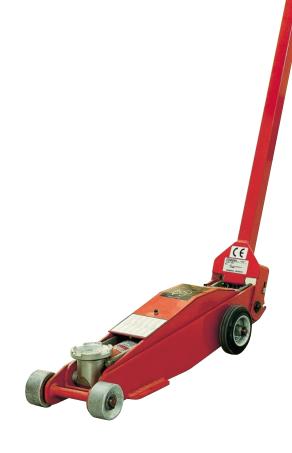

## >>>> General description

It lifts any type of cars, vans and light transport vehicles. It is handy and features fast lift and descent, and allows quick and safe operations in any working condition. The lifting system is of the

parallelogram type.