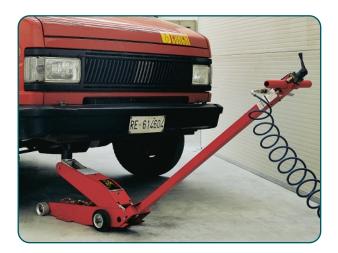

## >>>> General description

It lifts any type of cars, vans and light transport vehicles. It is handy and features fast lift and descent, and allows quick and safe operations in any working condition. The lifting system is of the

parallelogram type.