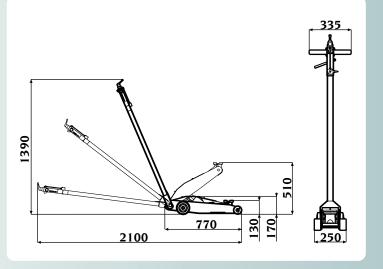

## Technical data

| Operating pressure             | 8÷10 bar         |
|--------------------------------|------------------|
| Air consumption per lift cycle | 92               |
| at a pressure of 8÷10          | bar (736÷920 Nl) |
| Maximum capacity               | 2000 kg          |
| Maximum lifting height         | 520 mm           |
| Minimum lifting height         | 130 mm           |
| Minimum height                 | 170 mm           |
| Maximum height                 | 1395 mm          |
| Maximum length                 | 2080 mm          |
| Maximum width                  | 250 mm           |
| Weight                         | 45 kg            |
|                                |                  |